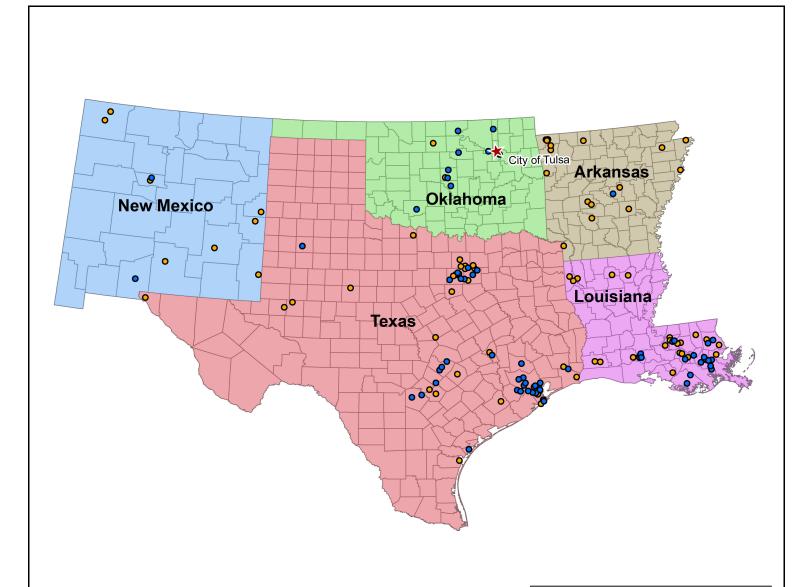

## National Flood Insurance Program - Community Rating System (CRS) **FEMA Region VI**

CRS Class Data: October 2021 / Policy Data: July 2021

## **CRS Classifications**

★ 1 - 4 Advanced Classes: 1% of Total

5 - 7 Intermediate Classes: 43% of Total
8 - 9 Introductory Classes: 56% of Total

|           | Participating Communities |     |                       | Policies In-Force |         |                       | Insurance In-Force |               |                       |
|-----------|---------------------------|-----|-----------------------|-------------------|---------|-----------------------|--------------------|---------------|-----------------------|
|           | NFIP                      | CRS | CRS as a<br>% of NFIP | NFIP              | CRS     | CRS as a<br>% of NFIP | NFIP               | CRS           | CRS as a<br>% of NFIP |
| Region VI | 2,509                     | 146 | 6%                    | 1,328,827         | 888,616 | 67%                   | \$381 Billion      | \$258 Billion | 68%                   |
| AR        | 424                       | 17  | 4%                    | 13,523            | 4,404   | 33%                   | \$2.8B             | \$974M        | 35%                   |
| LA        | 318                       | 41  | 13%                   | 507,306           | 401,226 | 79%                   | \$141B             | \$114B        | 81%                   |
| NM        | 104                       | 10  | 10%                   | 10,877            | 4,949   | 45%                   | \$2.4B             | \$1.1B        | 45%                   |
| ОК        | 403                       | 12  | 3%                    | 11,660            | 5,164   | 44%                   | \$2.7B             | \$1.4B        | 50%                   |
| TX        | 1,260                     | 66  | 5%                    | 785,461           | 472,873 | 60%                   | \$232B             | \$141B        | 61%                   |